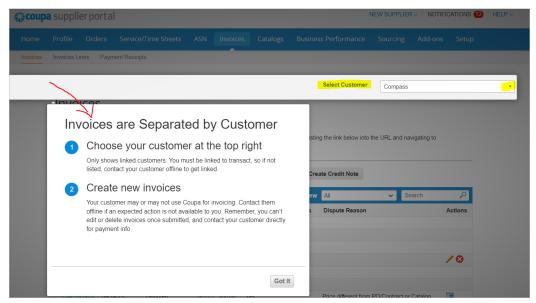

 If you are having trouble selecting a specific Customer to view their Orders or Invoices - you will need to speak to your CSP Admin to provision you access to

## **COMPASS**

that customer, via Invite User. Or if you are the CSP Admin click on Setup and then Customer to make sure you are linked