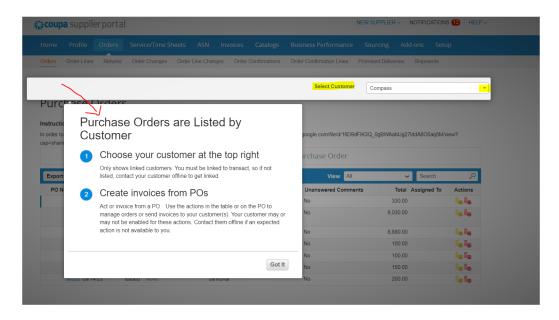

 If you are having trouble selecting a specific Customer to view their Orders or Invoices - you will need to speak to your CSP Admin to provision you access to

## **COMPASS**

that customer, via Invite User. Or if you are the CSP Admin click on Setup and then Customer to make sure you are linked