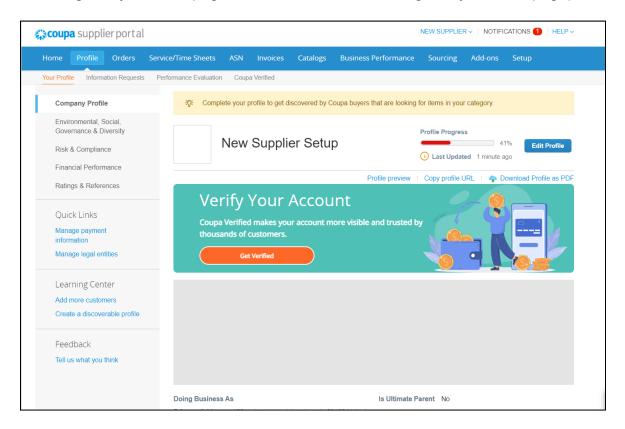

## **How to Edit your CSP Profile and Customer Navigation**

Once you have completed the setup of your CSP profile you may have options to "Edit Profile" to explore the various options Coupa Community has to offer and/or complete the setup if you skipped some sections.