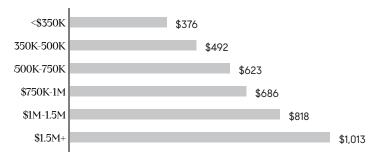

#### BY PRICE POINT

- Northwestern Queens saw its second highest market share on record at 12.9%, and commanded the highest average price of any submarket, a result of many new development sales in the area
- Northeastern Queens captured the most sales with 31.7% of the market, and the most significant decline in median price, falling 10.2% year-over-year
- The average price per square foot climbed to \$421 in Southwestern Queens, up nearly 14% year-over-year
- Northwestern Queens was the only submarket to see sales growth, climbing 24.3% year-over-year and 42% quarter-over-quarter to its highest level since first quarter 2018, half of which were condos
- Market share in The Rockaways was the lowest of any submarket, but the median price climbed 22.8% year-over-year

### Q1 2021 Average PPSF