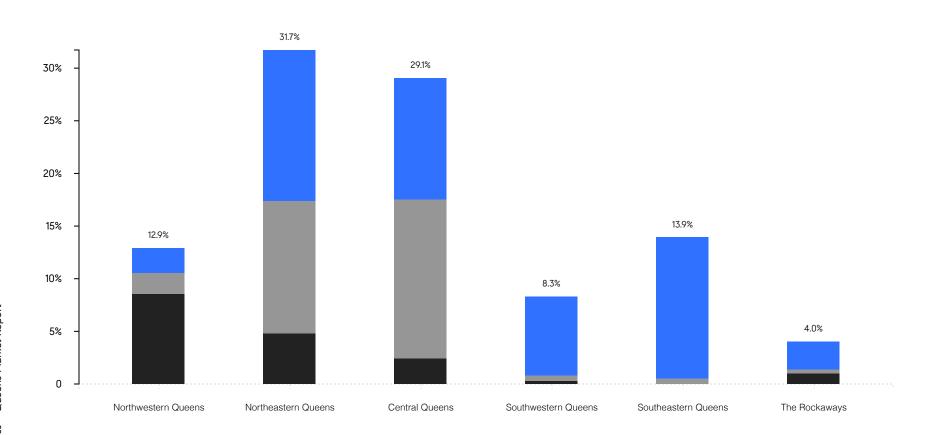

Certain areas of the borough were especially noteworthy. The most expensive submarket was Northwestern Queens, it is also the only submarket to see sales growth, climbing 24.3% year-over-year and 42% quarter-over-quarter. While at a lower price point, Northeastern Queens captured the most sales with 31.7% of the market, mostly being coop sales. The beachlined Rockaways maintained to be a very tight market with low inventory but the median price there climbed 22.8% year-over-year.

#### BY PRICE POINT

- Northwestern Queens saw its second highest market share on record at 12.9%, and commanded the highest average price of any submarket, a result of many new development sales in the area
- Northeastern Queens captured the most sales with 31.7% of the market, and the most significant decline in median price, falling 10.2% year-over-year
- The average price per square foot climbed to \$421 in Southwestern Queens, up nearly 14% year-over-year
- Northwestern Queens was the only submarket to see sales growth, climbing 24.3% year-over-year and 42% quarter-over-quarter to its highest level since first quarter 2018, half of which were condos
- Market share in The Rockaways was the lowest of any submarket, but the median price climbed 22.8% year-over-year