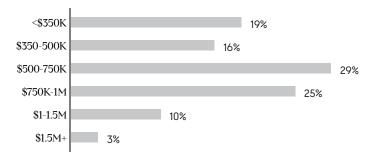

#### BY PRICE POINT

- Northwestern Queens saw its second highest market share on record at 12.9%, and commanded the highest average price of any submarket, a result of many new development sales in the area
- Northeastern Queens captured the most sales with 31.7% of the market, and the most significant decline in median price, falling 10.2% year-over-year
- The average price per square foot climbed to \$421 in Southwestern Queens, up nearly 14% year-over-year
- Northwestern Queens was the only submarket to see sales growth, climbing 24.3% year-over-year and 42% quarter-over-quarter to its highest level since first quarter 2018, half of which were condos
- Market share in The Rockaways was the lowest of any submarket, but the median price climbed 22.8% year-over-year

### Q1 2021 Percentage of Units