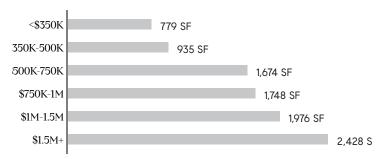

#### BY PRICE POINT

- Northwestern Queens saw its second highest market share on record at 12.9%, and commanded the highest average price of any submarket, a result of many new development sales in the area
- Northeastern Queens captured the most sales with 31.7% of the market, and the most significant decline in median price, falling 10.2% year-over-year
- The average price per square foot climbed to \$421 in Southwestern Queens, up nearly 14% year-over-year
- Northwestern Queens was the only submarket to see sales growth, climbing 24.3% year-over-year and 42% quarter-over-quarter to its highest level since first quarter 2018, half of which were condos
- Market share in The Rockaways was the lowest of any submarket, but the median price climbed 22.8% year-over-year