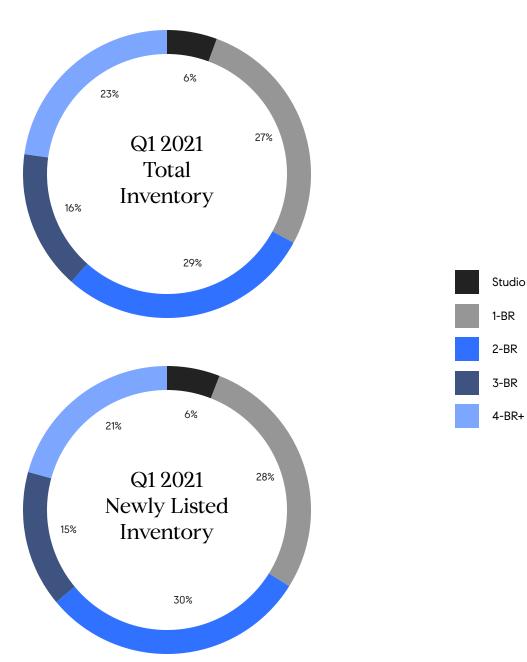

highest average price of any submarket, a result of many new development sales in the area
- Northeastern Queens captured the most sales with 31.7% of the market, and the most significant decline in median price, falling 10.2% year-over-year
- The average price per square foot climbed to \$421 in Southwestern Queens, up nearly 14% year-over-year
- Northwestern Queens was the only submarket to see sales growth, climbing 24.3% year-over-year and 42% quarter-over-quarter to its highest level since first quarter 2018, half of which were condos
- Market share in The Rockaways was the lowest of any submarket, but the median price climbed 22.8% year-over-year

### Q1 2021 Percentage of Units



### Q1 2021 Average PPSF



### Q1 2021 Average Size



## **Recorded Sales**

#### BY SUBMARKET







# Compass Queens Market Repo

### Q1 2021 Condo Inventory

|               | <\$350K   | \$350K-500K | \$500K-750K | \$750K-1M | \$1M-1.5M   | \$1.5M+     |
|---------------|-----------|-------------|-------------|-----------|-------------|-------------|
| % Units       | 1.9%      | 12.7%       | 38.7%       | 21.5%     | 17.5%       | 7.7%        |
| Median Price  | \$319,400 | \$456,500   | \$640,238   | \$843,000 | \$1,226,086 | \$1,748,888 |
| YoY           | 1%        | 4%          | 3%          | -1%       | 2%          | 1%          |
| 2020          | \$315,000 | \$439,500   | \$620,500   | \$850,000 | \$1,200,000 | \$1,728,538 |
| Average Price | \$302,836 | \$448,320   | \$636,640   | \$854,445 | \$1,243,583 | \$1,872,080 |
| YoY           | 0%        | 3%          | 2%